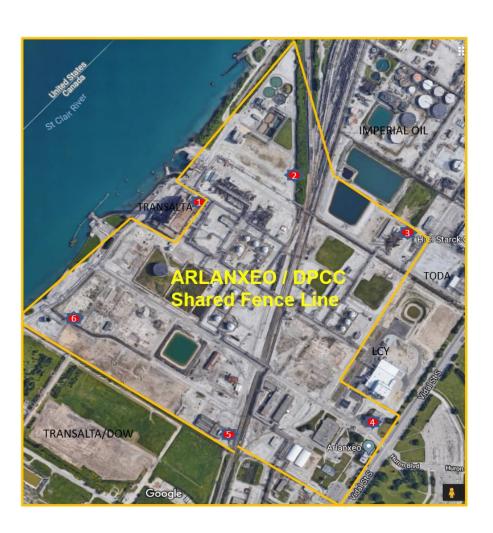

## Diamond Petrochemicals Canada Corporation 1,3-Butadiene Monitors

|           | July 3, 2024<br>(μg/m³) | 2024<br>Average (YTD)<br>(μg/m³) |
|-----------|-------------------------|----------------------------------|
| •         | <0.33                   | 0.26                             |
| 2         | 0.673                   | 0.60                             |
| <b>13</b> | 1.14                    | 0.42                             |
| 4         | 0.392                   | 0.33                             |
| <b>5</b>  | <0.33                   | 0.22                             |
| 6         | <0.33                   | 0.17                             |

| Diamo                               | nd Petrochemical                 | ls Canada Corpora        | tion: 1,3-Butadien                  | e Fenceline Moni                    | toring - 2024            |                                     |                                     |                          |
|-------------------------------------|----------------------------------|--------------------------|-------------------------------------|-------------------------------------|--------------------------|-------------------------------------|-------------------------------------|--------------------------|
| Monitor Location #1                 |                                  | E 0383543<br>N 4755905   | Monitor Location #2                 |                                     | E 0383781<br>N 4756013   | Monitor Location #3                 |                                     | E 0384093<br>N 4755833   |
| Sample Start Date                   | Sample End Date                  | 1,3-Butadiene            | Sample Start Date                   | Sample End Date                     | 1,3-Butadiene            | Sample Start Date                   | Sample End Date                     | 1,3-Butadiene            |
| Sample Start Date                   | sample End Date                  | (ug/m³)                  | sample start bate                   | Sample End Date                     | (ug/m³)                  | Sample Start Date                   | sample End Date                     | (ug/m³)                  |
| December 20, 2023                   | January 3, 2024                  | (ug/m )<br><0.34         | December 20, 2023                   | January 3, 2024                     | (ug/III )<br><0.34       | December 20, 2023                   | January 3, 2024                     | (ug/III )<br><0.34       |
|                                     |                                  |                          | ·                                   |                                     |                          |                                     |                                     |                          |
| January 3, 2024                     | January 17, 2024                 | <0.34                    | January 3, 2024                     | January 17, 2024                    | <0.34                    | January 3, 2024                     | January 17, 2024                    | 0.403                    |
| January 17, 2024                    | January 31, 2024                 | <0.34                    | January 17, 2024                    | January 31, 2024                    | 0.517                    | January 17, 2024                    | January 31, 2024                    | 0.340                    |
| January 31, 2024                    | February 14, 2024                | <0.34                    | January 31, 2024                    | February 14, 2024                   | 0.578                    | January 31, 2024                    | February 14, 2024                   | <0.34                    |
| February 14, 2024                   | February 28, 2024                | <0.34<br><0.34           | February 14, 2024                   | February 28, 2024<br>March 13, 2024 | 1.030                    | February 14, 2024                   | February 28, 2024<br>March 13, 2024 | <0.34<br><0.34           |
| February 28, 2024<br>March 13, 2024 | March 13, 2024<br>March 27, 2024 | <0.34                    | February 28, 2024<br>March 13, 2024 | March 13, 2024<br>March 27, 2024    | 0.874<br><0.34           | February 28, 2024<br>March 13, 2024 | March 13, 2024<br>March 27, 2024    | <0.34                    |
| March 27, 2024                      | April 10, 2024                   |                          | March 27, 2024                      | April 10, 2024                      |                          |                                     | April 10, 2024                      |                          |
| April 10, 2024                      | April 24, 2024                   | 0.632<br>0.488           | April 10, 2024                      | April 10, 2024<br>April 24, 2024    | 1.03<br>0.695            | March 27, 2024<br>April 10, 2024    | April 24, 2024                      | 0.632<br>0.704           |
|                                     |                                  |                          |                                     |                                     |                          |                                     |                                     |                          |
| April 24, 2024                      | May 8, 2024                      | 0.474                    | April 24, 2024                      | May 8, 2024                         | 0.474                    | April 24, 2024                      | May 8, 2024                         | 0.416                    |
| May 8, 2024                         | May 22, 2024                     | <0.33                    | May 8, 2024                         | May 22, 2024                        | 0.535                    | May 8, 2024                         | May 22, 2024                        | <0.33                    |
| May 22, 2024                        | June 5, 2024                     | 0.330                    | May 22, 2024                        | June 5, 2024                        | 0.536                    | May 22, 2024                        | June 5, 2024                        | 0.665                    |
| June 5, 2024<br>June 19, 2024       | June 19, 2024                    | <0.33                    | June 5, 2024                        | June 19, 2024                       | 0.982                    | June 5, 2024                        | June 19, 2024                       | 0.61                     |
| June 19, 2024                       | July 3, 2024                     | <0.33                    | June 19, 2024                       | July 3, 2024                        | 0.673                    | June 19, 2024                       | July 3, 2024                        | 1.14                     |
|                                     |                                  |                          |                                     |                                     |                          |                                     |                                     |                          |
| Average                             |                                  | 0.26                     | Average                             |                                     | 0.60                     | Average                             |                                     | 0.42                     |
| Monitor Location #4                 |                                  | E 0383953<br>N 4755328   | Monitor Location #5                 |                                     | E 0383589<br>N 4755252   | Monitor Location #6                 |                                     | E 0383213<br>N 4755589   |
| Sample Start Date                   | Sample End Date                  | 1,3-Butadiene<br>(ug/m³) | Sample Start Date                   | Sample End Date                     | 1,3-Butadiene<br>(ug/m³) | Sample Start Date                   | Sample End Date                     | 1,3-Butadiene<br>(ug/m³) |
| December 20, 2023                   | January 3, 2024                  | < 0.34                   | December 20, 2023                   | January 3, 2024                     | < 0.34                   | December 20, 2023                   | January 3, 2024                     | < 0.34                   |
| January 3, 2024                     | January 17, 2024                 | <0.34                    | January 3, 2024                     | January 17, 2024                    | < 0.34                   | January 3, 2024                     | January 17, 2024                    | < 0.34                   |
| January 17, 2024                    | January 31, 2024                 | <0.34                    | January 17, 2024                    | January 31, 2024                    | <0.34                    | January 17, 2024                    | January 31, 2024                    | < 0.34                   |
| January 31, 2024                    | February 14, 2024                | <0.34                    | January 31, 2024                    | February 14, 2024                   | <0.34                    | January 31, 2024                    | February 14, 2024                   | < 0.34                   |
| February 14, 2024                   | February 28, 2024                | <0.34                    | February 14, 2024                   | February 28, 2024                   | 0.40                     | February 14, 2024                   | February 28, 2024                   | < 0.34                   |
| February 28, 2024                   | March 13, 2024                   | <0.34                    | February 28, 2024                   | March 13, 2024                      | <0.34                    | February 28, 2024                   | March 13, 2024                      | < 0.34                   |
| March 13, 2024                      | March 27, 2024                   | <0.34                    | March 13, 2024                      | March 27, 2024                      | <0.34                    | March 13, 2024                      | March 27, 2024                      | < 0.34                   |
| March 27, 2024                      | April 10, 2024                   | 0.826                    | March 27, 2024                      | April 10, 2024                      | <0.34                    | March 27, 2024                      | April 10, 2024                      | < 0.34                   |
| April 10, 2024                      | April 24, 2024                   | 0.861                    | April 10, 2024                      | April 24, 2024                      | 0.414                    | April 10, 2024                      | April 24, 2024                      | <0.33                    |
| April 24, 2024                      | May 8, 2024                      | 0.491                    | April 24, 2024                      | May 8, 2024                         | 0.383                    | April 24, 2024                      | May 8, 2024                         | < 0.33                   |
| May 8, 2024                         | May 22, 2024                     | <0.33                    | May 8, 2024                         | May 22, 2024                        | <0.33                    | May 8, 2024                         | May 22, 2024                        | <0.33                    |
| May 22, 2024                        | June 5, 2024                     | 0.336                    | May 22, 2024                        | June 5, 2024                        | <0.33                    | May 22, 2024                        | June 5, 2024                        | <0.33                    |
| June 5, 2024                        | June 19, 2024                    | 0.401                    | June 5, 2024                        | June 19, 2024                       | <0.33                    | June 5, 2024                        | June 19, 2024                       | <0.33                    |
| June 19, 2024                       | July 3, 2024                     | 0.392                    | June 19, 2024                       | July 3, 2024                        | <0.33                    | June 19, 2024                       | July 3, 2024                        | <0.33                    |
|                                     |                                  |                          |                                     |                                     |                          |                                     |                                     |                          |
| Average                             |                                  | 0.33                     | Average                             |                                     | 0.22                     | Average                             |                                     | 0.17                     |