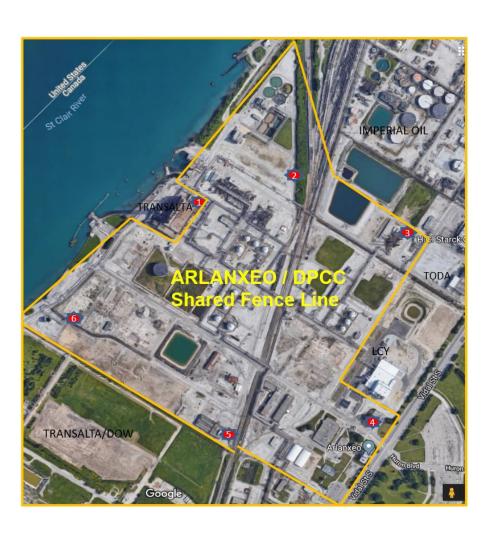

| Diamoi                              | id Petrochemicals                        | · .                      | tion: 1,3-Butadiene                   | e Fenceline Monit                        |                          |                                       |                                          |                         |
|-------------------------------------|------------------------------------------|--------------------------|---------------------------------------|------------------------------------------|--------------------------|---------------------------------------|------------------------------------------|-------------------------|
| Monitor Location #1                 |                                          | E 0383543<br>N 4755905   | Monitor Location #2                   |                                          | E 0383781<br>N 4756013   | Monitor Location #3                   |                                          | E 0384093<br>N 4755833  |
| Sample Start Date                   | Sample End Date                          | 1,3-Butadiene<br>(ug/m³) | Sample Start Date                     | Sample End Date                          | 1,3-Butadiene<br>(ug/m³) | Sample Start Date                     | Sample End Date                          | 1,3-Butadier<br>(ug/m³) |
| December 20, 2023                   | January 3, 2024                          | <0.34                    | December 20, 2023                     | January 3, 2024                          | <0.34                    | December 20, 2023                     | January 3, 2024                          | <0.34                   |
| January 3, 2024                     | January 17, 2024                         | <0.34                    | January 3, 2024                       | January 17, 2024                         | <0.34                    | January 3, 2024                       | January 17, 2024                         | 0.403                   |
|                                     |                                          |                          |                                       |                                          |                          |                                       |                                          |                         |
| anuary 17, 2024                     | January 31, 2024                         | <0.34                    | January 17, 2024                      | January 31, 2024                         | 0.517                    | January 17, 2024                      | January 31, 2024                         | 0.340                   |
| anuary 31, 2024                     | February 14, 2024                        | <0.34                    | January 31, 2024                      | February 14, 2024                        | 0.578                    | January 31, 2024                      | February 14, 2024                        | <0.34                   |
| ebruary 14, 2024                    | February 28, 2024                        | <0.34                    | February 14, 2024                     | February 28, 2024                        | 1.030                    | February 14, 2024                     | February 28, 2024                        | <0.34                   |
| ebruary 28, 2024                    | March 13, 2024                           | <0.34                    | February 28, 2024                     | March 13, 2024                           | 0.874                    | February 28, 2024                     | March 13, 2024                           | <0.34                   |
| March 13, 2024                      | March 27, 2024                           | <0.34                    | March 13, 2024                        | March 27, 2024                           | <0.34                    | March 13, 2024                        | March 27, 2024                           | < 0.34                  |
| March 27, 2024                      | April 10, 2024                           | 0.632                    | March 27, 2024                        | April 10, 2024                           | 1.03                     | March 27, 2024                        | April 10, 2024                           | 0.632                   |
| April 10, 2024                      | April 24, 2024                           | 0.488                    | April 10, 2024                        | April 24, 2024                           | 0.695                    | April 10, 2024                        | April 24, 2024                           | 0.704                   |
| April 24, 2024                      | May 8, 2024                              | 0.474                    | April 24, 2024                        | May 8, 2024                              | 0.474                    | April 24, 2024                        | May 8, 2024                              | 0.416                   |
| May 8, 2024                         | May 22, 2024                             | <0.33                    | May 8, 2024                           | May 22, 2024                             | 0.535                    | May 8, 2024                           | May 22, 2024                             | < 0.33                  |
| May 22, 2024                        | June 5, 2024                             | 0.330                    | May 22, 2024                          | June 5, 2024                             | 0.536                    | May 22, 2024                          | June 5, 2024                             | 0.665                   |
| une 5, 2024                         | June 19, 2024                            | <0.33                    | June 5, 2024                          | June 19, 2024                            | 0.982                    | June 5, 2024                          | June 19, 2024                            | 0.61                    |
| une 19, 2024                        | July 3, 2024                             | <0.33                    | June 19, 2024                         | July 3, 2024                             | 0.673                    | June 19, 2024                         | July 3, 2024                             | 1.14                    |
|                                     |                                          |                          |                                       |                                          |                          |                                       |                                          |                         |
| luly 3, 2024                        | July 17, 2024                            | <0.33                    | July 3, 2024                          | July 17, 2024                            | 2.48                     | July 3, 2024                          | July 17, 2024                            | 0.830                   |
| July 17, 2024                       | July 31, 2024                            | <0.33                    | July 17, 2024                         | July 31, 2024                            | 0.359                    | July 17, 2024                         | July 31, 2024                            | <0.33                   |
| July 31, 2024                       | August 14, 2024                          | <0.33                    | July 31, 2024                         | August 14, 2024                          | 0.808                    | July 31, 2024                         | August 14, 2024                          | 1.28                    |
| August 14, 2024                     | August 28, 2024                          | <0.33                    | August 14, 2024                       | August 28, 2024                          | 0.728                    | August 14, 2024                       | August 28, 2024                          | 0.433                   |
| August 28, 2024                     | September 11, 2024                       | 0.583                    | August 28, 2024                       | September 11, 2024                       | 0.747                    | August 28, 2024                       | September 11, 2024                       | < 0.33                  |
| September 11, 2024                  | September 25, 2024                       | 3.08                     | September 11, 2024                    | September 25, 2024                       | 3.23                     | September 11, 2024                    | September 25, 2024                       | 0.330                   |
|                                     |                                          |                          |                                       |                                          |                          |                                       |                                          |                         |
| Average                             |                                          | 0.40                     | Average                               |                                          | 0.84                     | Average                               |                                          | 0.46                    |
| Monitor Location #4                 |                                          | E 0383953<br>N 4755328   | Monitor Location #5                   |                                          | E 0383589<br>N 4755252   | Monitor Location #6                   |                                          | E 0383213<br>N 4755589  |
| Sample Start Date                   | Sample End Date                          | 1,3-Butadiene<br>(ug/m³) | Sample Start Date                     | Sample End Date                          | 1,3-Butadiene<br>(ug/m³) | Sample Start Date                     | Sample End Date                          | 1,3-Butadier<br>(ug/m³) |
| December 20, 2023                   | January 3, 2024                          | <0.34                    | December 20, 2023                     | January 3, 2024                          | <0.34                    | December 20, 2023                     | January 3, 2024                          | < 0.34                  |
| lanuary 3, 2024                     | January 17, 2024                         | <0.34                    | January 3, 2024                       | January 17, 2024                         | <0.34                    | January 3, 2024                       | January 17, 2024                         | <0.34                   |
| anuary 17, 2024                     | January 31, 2024                         | <0.34                    | January 17, 2024                      | January 31, 2024                         | <0.34                    | January 17, 2024                      | January 31, 2024                         | <0.34                   |
| anuary 31, 2024                     | February 14, 2024                        | <0.34                    | January 31, 2024                      | February 14, 2024                        | <0.34                    | January 31, 2024                      | February 14, 2024                        | <0.34                   |
| February 14, 2024                   | February 28, 2024                        | <0.34                    | February 14, 2024                     | February 28, 2024                        | 0.40                     | February 14, 2024                     | February 28, 2024                        | <0.34                   |
| ebruary 28, 2024                    | March 13, 2024                           | <0.34                    | February 28, 2024                     | March 13, 2024                           | <0.34                    | February 28, 2024                     | March 13, 2024                           | <0.34                   |
| March 13, 2024                      | March 27, 2024                           | <0.34                    | March 13, 2024                        | March 27, 2024                           | <0.34                    | March 13, 2024                        | March 27, 2024                           | <0.34                   |
|                                     |                                          |                          |                                       | April 10, 2024                           |                          | · ·                                   | April 10, 2024                           | _                       |
| March 27, 2024                      | April 10, 2024                           | 0.826                    | March 27, 2024                        |                                          | <0.34                    | March 27, 2024                        |                                          | <0.34                   |
| April 10, 2024                      | April 24, 2024                           | 0.861                    | April 10, 2024                        | April 24, 2024                           | 0.414                    | April 10, 2024                        | April 24, 2024                           | <0.33                   |
| April 24, 2024                      | May 8, 2024                              | 0.491                    | April 24, 2024                        | May 8, 2024                              | 0.383                    | April 24, 2024                        | May 8, 2024                              | <0.33                   |
| May 8, 2024                         | May 22, 2024                             | <0.33                    | May 8, 2024                           | May 22, 2024                             | <0.33                    | May 8, 2024                           | May 22, 2024                             | <0.33                   |
| May 22, 2024                        | June 5, 2024                             | 0.336                    | May 22, 2024                          | June 5, 2024                             | <0.33                    | May 22, 2024                          | June 5, 2024                             | <0.33                   |
| une 5, 2024                         | June 19, 2024                            | 0.401                    | June 5, 2024                          | June 19, 2024                            | <0.33                    | June 5, 2024                          | June 19, 2024                            | < 0.33                  |
| une 19, 2024                        | July 3, 2024                             | 0.392                    | June 19, 2024                         | July 3, 2024                             | <0.33                    | June 19, 2024                         | July 3, 2024                             | < 0.33                  |
| uly 3, 2024                         | July 17, 2024                            | <0.33                    | July 3, 2024                          | July 17, 2024                            | <0.33                    | July 3, 2024                          | July 17, 2024                            | <0.33                   |
| uly 17, 2024                        | July 31, 2024                            | <0.33                    | July 17, 2024                         | July 31, 2024                            | <0.33                    | July 17, 2024                         | July 31, 2024                            | <0.33                   |
| uly 31, 2024                        | August 14, 2024                          | 1.04                     | July 31, 2024                         | August 14, 2024                          | <0.33                    | July 31, 2024                         | August 14, 2024                          | <0.33                   |
|                                     |                                          | 0.581                    |                                       |                                          |                          |                                       |                                          |                         |
| August 14, 2024                     | August 28, 2024                          |                          | August 14, 2024                       | August 28, 2024                          | <0.33                    | August 14, 2024                       | August 28, 2024                          | <0.33                   |
| ugust 28, 2024<br>eptember 11, 2024 | September 11, 2024<br>September 25, 2024 | <0.33<br><0.33           | August 28, 2024<br>September 11, 2024 | September 11, 2024<br>September 25, 2024 | <0.33<br><0.33           | August 28, 2024<br>September 11, 2024 | September 11, 2024<br>September 25, 2024 | <0.33<br><0.33          |
|                                     |                                          |                          |                                       |                                          |                          |                                       |                                          |                         |
|                                     |                                          |                          |                                       |                                          |                          |                                       |                                          |                         |
|                                     | 1                                        |                          |                                       |                                          |                          |                                       |                                          |                         |