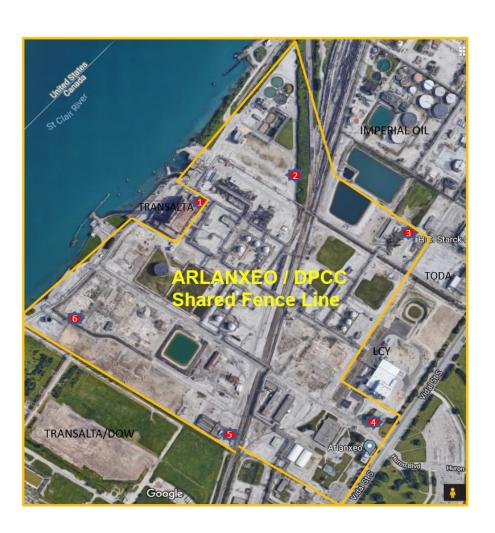

## Diamond Petrochemicals Canada Corporation 1,3-Butadiene Monitors

|            | October 9, 2024<br>(μg/m³) | 2024<br>Average (YTD)<br>(µg/m³) |  |  |
|------------|----------------------------|----------------------------------|--|--|
| •          | 1.83                       | 0.47                             |  |  |
| 2          | 3.37                       | 0.96                             |  |  |
| <b>(3)</b> | 7.90                       | 0.81                             |  |  |
| 4          | 1.22                       | 0.39                             |  |  |
| <b>(5)</b> | 0.588                      | 0.22                             |  |  |
| 6          | 0.364                      | 0.18                             |  |  |

| Monitor Location #1                                                                                                                                    |                                                                                                                                  | E 0383543 Monitor Location #2                              |                                                                                                                             | E 0383781                                                                                                        | Monitor Location #3                                |                                                                                                            | E 0384093                                                                                                        |                                                    |
|--------------------------------------------------------------------------------------------------------------------------------------------------------|----------------------------------------------------------------------------------------------------------------------------------|------------------------------------------------------------|-----------------------------------------------------------------------------------------------------------------------------|------------------------------------------------------------------------------------------------------------------|----------------------------------------------------|------------------------------------------------------------------------------------------------------------|------------------------------------------------------------------------------------------------------------------|----------------------------------------------------|
|                                                                                                                                                        |                                                                                                                                  | N 4755905                                                  | Monitor Location #2                                                                                                         |                                                                                                                  | N 4756013                                          | IVIOIIILOI LOCALIOII #3                                                                                    |                                                                                                                  | N 4755833                                          |
| Sample Start Date                                                                                                                                      | Sample End Date                                                                                                                  | 1,3-Butadiene<br>(ug/m³)                                   | Sample Start Date                                                                                                           | Sample End Date                                                                                                  | 1,3-Butadiene<br>(ug/m³)                           | Sample Start Date                                                                                          | Sample End Date                                                                                                  | 1,3-Butadiene<br>(ug/m³)                           |
| December 20, 2023                                                                                                                                      | January 3, 2024                                                                                                                  | <0.34                                                      | December 20, 2023                                                                                                           | January 3, 2024                                                                                                  | <0.34                                              | December 20, 2023                                                                                          | January 3, 2024                                                                                                  | <0.34                                              |
| anuary 3, 2024                                                                                                                                         | January 17, 2024                                                                                                                 | <0.34                                                      | January 3, 2024                                                                                                             | January 17, 2024                                                                                                 | <0.34                                              | January 3, 2024                                                                                            | January 17, 2024                                                                                                 | 0.403                                              |
| anuary 17, 2024                                                                                                                                        | January 31, 2024                                                                                                                 | <0.34                                                      | January 17, 2024                                                                                                            | January 31, 2024                                                                                                 | 0.517                                              | January 17, 2024                                                                                           | January 31, 2024                                                                                                 | 0.340                                              |
| anuary 31, 2024                                                                                                                                        | February 14, 2024                                                                                                                | <0.34                                                      | January 31, 2024                                                                                                            | February 14, 2024                                                                                                | 0.578                                              | January 31, 2024                                                                                           | February 14, 2024                                                                                                | < 0.34                                             |
| ebruary 14, 2024                                                                                                                                       | February 28, 2024                                                                                                                | <0.34                                                      | February 14, 2024                                                                                                           | February 28, 2024                                                                                                | 1.030                                              | February 14, 2024                                                                                          | February 28, 2024                                                                                                | < 0.34                                             |
| ebruary 28, 2024                                                                                                                                       | March 13, 2024                                                                                                                   | <0.34                                                      | February 28, 2024                                                                                                           | March 13, 2024                                                                                                   | 0.874                                              | February 28, 2024                                                                                          | March 13, 2024                                                                                                   | <0.34                                              |
| March 13, 2024                                                                                                                                         | March 27, 2024                                                                                                                   | <0.34                                                      | March 13, 2024                                                                                                              | March 27, 2024                                                                                                   | <0.34                                              | March 13, 2024                                                                                             | March 27, 2024                                                                                                   | <0.34                                              |
| March 27, 2024                                                                                                                                         | April 10, 2024                                                                                                                   | 0.632                                                      | March 27, 2024                                                                                                              | April 10, 2024                                                                                                   | 1.03                                               | March 27, 2024                                                                                             | April 10, 2024                                                                                                   | 0.632                                              |
| April 10, 2024                                                                                                                                         | April 24, 2024                                                                                                                   | 0.488                                                      | April 10, 2024                                                                                                              | April 24, 2024                                                                                                   | 0.695                                              | April 10, 2024                                                                                             | April 24, 2024                                                                                                   | 0.704                                              |
| April 24, 2024                                                                                                                                         | May 8, 2024                                                                                                                      | 0.474                                                      | April 24, 2024                                                                                                              | May 8, 2024                                                                                                      | 0.474                                              | April 24, 2024                                                                                             | May 8, 2024                                                                                                      | 0.416                                              |
| May 8, 2024                                                                                                                                            | May 22, 2024                                                                                                                     | <0.33                                                      | May 8, 2024                                                                                                                 | May 22, 2024                                                                                                     | 0.535                                              | May 8, 2024                                                                                                | May 22, 2024                                                                                                     | <0.33                                              |
| May 22, 2024                                                                                                                                           | June 5, 2024                                                                                                                     | 0.330                                                      | May 22, 2024                                                                                                                | June 5, 2024                                                                                                     | 0.536                                              | May 22, 2024                                                                                               | June 5, 2024                                                                                                     | 0.665                                              |
| une 5, 2024                                                                                                                                            | June 19, 2024                                                                                                                    | <0.33                                                      | June 5, 2024                                                                                                                | June 19, 2024                                                                                                    | 0.982                                              | June 5, 2024                                                                                               | June 19, 2024                                                                                                    | 0.61                                               |
| une 19, 2024                                                                                                                                           | July 3, 2024                                                                                                                     | <0.33                                                      | June 19, 2024                                                                                                               | July 3, 2024                                                                                                     | 0.673                                              | June 19, 2024                                                                                              | July 3, 2024                                                                                                     | 1.14                                               |
| uly 3, 2024                                                                                                                                            | July 17, 2024                                                                                                                    | <0.33<br><0.33                                             | July 3, 2024                                                                                                                | July 17, 2024                                                                                                    | 2.48<br>0.359                                      | July 3, 2024                                                                                               | July 17, 2024                                                                                                    | 0.830<br><0.33                                     |
| July 17, 2024                                                                                                                                          | July 31, 2024                                                                                                                    |                                                            | July 17, 2024                                                                                                               | July 31, 2024                                                                                                    |                                                    | July 17, 2024                                                                                              | July 31, 2024                                                                                                    |                                                    |
| uly 31, 2024<br>August 14, 2024                                                                                                                        | August 14, 2024<br>August 28, 2024                                                                                               | <0.33<br><0.33                                             | July 31, 2024<br>August 14, 2024                                                                                            | August 14, 2024<br>August 28, 2024                                                                               | 0.808<br>0.728                                     | July 31, 2024<br>August 14, 2024                                                                           | August 14, 2024<br>August 28, 2024                                                                               | 1.28<br>0.433                                      |
| August 28, 2024                                                                                                                                        | September 11, 2024                                                                                                               | 0.583                                                      | August 14, 2024<br>August 28, 2024                                                                                          | September 11, 2024                                                                                               | 0.728                                              | August 14, 2024<br>August 28, 2024                                                                         | September 11, 2024                                                                                               | <0.33                                              |
| September 11, 2024                                                                                                                                     | September 25, 2024                                                                                                               | 3.08                                                       | September 11, 2024                                                                                                          | September 25, 2024                                                                                               | 3.23                                               | September 11, 2024                                                                                         | September 25, 2024                                                                                               | 0.330                                              |
| September 25, 2024                                                                                                                                     | October 9, 2024                                                                                                                  | 1.83                                                       | September 25, 2024                                                                                                          | October 9, 2024                                                                                                  | 3.37                                               | September 25, 2024                                                                                         | October 9, 2024                                                                                                  | 7.90                                               |
|                                                                                                                                                        |                                                                                                                                  |                                                            |                                                                                                                             |                                                                                                                  |                                                    |                                                                                                            |                                                                                                                  |                                                    |
| Average                                                                                                                                                |                                                                                                                                  | 0.47                                                       | Average                                                                                                                     |                                                                                                                  | 0.96                                               | Average                                                                                                    |                                                                                                                  | 0.81                                               |
|                                                                                                                                                        |                                                                                                                                  |                                                            |                                                                                                                             |                                                                                                                  |                                                    |                                                                                                            |                                                                                                                  |                                                    |
| Monitor Location #4                                                                                                                                    |                                                                                                                                  | E 0383953<br>N 4755328                                     | Monitor Loc                                                                                                                 | ation #5                                                                                                         | E 0383589<br>N 4755252                             | Monitor Loca                                                                                               | ation #6                                                                                                         | E 0383213<br>N 4755589                             |
| Sample Start Date                                                                                                                                      | Sample End Date                                                                                                                  | 1,3-Butadiene                                              | Sample Start Date                                                                                                           | Sample End Date                                                                                                  | 1,3-Butadiene                                      | Sample Start Date                                                                                          | Sample End Date                                                                                                  | 1,3-Butadiene                                      |
|                                                                                                                                                        |                                                                                                                                  | (ug/m³)                                                    |                                                                                                                             |                                                                                                                  | (ug/m³)                                            |                                                                                                            | <del></del>                                                                                                      | (ug/m³)                                            |
| December 20, 2023                                                                                                                                      | January 3, 2024                                                                                                                  | <0.34                                                      | December 20, 2023                                                                                                           | January 3, 2024                                                                                                  | <0.34                                              | December 20, 2023                                                                                          | January 3, 2024                                                                                                  | <0.34                                              |
| lanuary 3, 2024                                                                                                                                        | January 17, 2024                                                                                                                 | <0.34                                                      | January 3, 2024                                                                                                             | January 17, 2024                                                                                                 | <0.34                                              | January 3, 2024                                                                                            | January 17, 2024                                                                                                 | <0.34                                              |
| anuary 17, 2024                                                                                                                                        | January 31, 2024                                                                                                                 | <0.34                                                      | January 17, 2024                                                                                                            | January 31, 2024                                                                                                 | <0.34                                              | January 17, 2024                                                                                           | January 31, 2024                                                                                                 | <0.34                                              |
| anuary 31, 2024                                                                                                                                        | February 14, 2024<br>February 28, 2024                                                                                           | <0.34<br><0.34                                             | January 31, 2024<br>February 14, 2024                                                                                       | February 14, 2024<br>February 28, 2024                                                                           | <0.34<br>0.40                                      | January 31, 2024                                                                                           | February 14, 2024<br>February 28, 2024                                                                           | <0.34<br><0.34                                     |
| ebruary 14, 2024<br>ebruary 28, 2024                                                                                                                   | March 13, 2024                                                                                                                   | <0.34                                                      | February 14, 2024<br>February 28, 2024                                                                                      | March 13, 2024                                                                                                   | <0.34                                              | February 14, 2024<br>February 28, 2024                                                                     | March 13, 2024                                                                                                   | <0.34                                              |
| March 13, 2024                                                                                                                                         | March 27, 2024                                                                                                                   | <0.34                                                      | March 13, 2024                                                                                                              | March 27, 2024                                                                                                   | <0.34                                              | March 13, 2024                                                                                             | March 27, 2024                                                                                                   | <0.34                                              |
| March 27, 2024                                                                                                                                         | April 10, 2024                                                                                                                   | 0.826                                                      | March 27, 2024                                                                                                              | April 10, 2024                                                                                                   | <0.34                                              | March 27, 2024                                                                                             | April 10, 2024                                                                                                   | <0.34                                              |
| April 10, 2024                                                                                                                                         | April 24, 2024                                                                                                                   | 0.820                                                      | April 10, 2024                                                                                                              | April 24, 2024                                                                                                   | 0.414                                              | April 10, 2024                                                                                             | April 24, 2024                                                                                                   | <0.33                                              |
| April 24, 2024                                                                                                                                         | May 8, 2024                                                                                                                      | 0.491                                                      | April 24, 2024                                                                                                              | May 8, 2024                                                                                                      | 0.383                                              | April 24, 2024                                                                                             | May 8, 2024                                                                                                      | <0.33                                              |
| May 8, 2024                                                                                                                                            | May 22, 2024                                                                                                                     | <0.33                                                      | May 8, 2024                                                                                                                 | May 22, 2024                                                                                                     | <0.33                                              | May 8, 2024                                                                                                | May 22, 2024                                                                                                     | <0.33                                              |
|                                                                                                                                                        | June 5, 2024                                                                                                                     | 0.336                                                      | May 22, 2024                                                                                                                | June 5, 2024                                                                                                     | <0.33                                              | May 22, 2024                                                                                               | June 5, 2024                                                                                                     | <0.33                                              |
|                                                                                                                                                        |                                                                                                                                  |                                                            | June 5, 2024                                                                                                                | June 19, 2024                                                                                                    | <0.33                                              | June 5, 2024                                                                                               | June 19, 2024                                                                                                    | <0.33                                              |
| Лау 22, 2024                                                                                                                                           | June 19, 2024                                                                                                                    | 0.401                                                      |                                                                                                                             |                                                                                                                  | <0.33                                              | June 19, 2024                                                                                              | July 3, 2024                                                                                                     | <0.33                                              |
| May 22, 2024<br>une 5, 2024                                                                                                                            | June 19, 2024<br>July 3, 2024                                                                                                    | 0.401<br>0.392                                             |                                                                                                                             | July 3, 2024                                                                                                     |                                                    |                                                                                                            |                                                                                                                  |                                                    |
| May 22, 2024<br>lune 5, 2024<br>lune 19, 2024                                                                                                          | July 3, 2024                                                                                                                     | 0.392                                                      | June 19, 2024                                                                                                               | July 3, 2024<br>July 17, 2024                                                                                    |                                                    |                                                                                                            |                                                                                                                  |                                                    |
| May 22, 2024<br>une 5, 2024<br>une 19, 2024<br>uly 3, 2024                                                                                             |                                                                                                                                  |                                                            | June 19, 2024<br>July 3, 2024                                                                                               | July 3, 2024<br>July 17, 2024<br>July 31, 2024                                                                   | <0.33<br><0.33                                     | July 3, 2024<br>July 17, 2024                                                                              | July 17, 2024<br>July 17, 2024<br>July 31, 2024                                                                  | <0.33<br><0.33                                     |
| Viay 22, 2024<br>Viane 5, 2024<br>Viane 19, 2024<br>Viane 19, 2024<br>Viane 17, 2024<br>Viane 17, 2024                                                 | July 3, 2024<br>July 17, 2024                                                                                                    | 0.392<br><0.33                                             | June 19, 2024                                                                                                               | July 17, 2024                                                                                                    | <0.33                                              | July 3, 2024                                                                                               | July 17, 2024                                                                                                    | <0.33                                              |
| Vlay 22, 2024<br>une 5, 2024<br>une 19, 2024<br>uly 3, 2024<br>uly 17, 2024<br>uly 31, 2024                                                            | July 3, 2024<br>July 17, 2024<br>July 31, 2024                                                                                   | 0.392<br><0.33<br><0.33                                    | June 19, 2024<br>July 3, 2024<br>July 17, 2024                                                                              | July 17, 2024<br>July 31, 2024<br>August 14, 2024                                                                | <0.33<br><0.33                                     | July 3, 2024<br>July 17, 2024                                                                              | July 17, 2024<br>July 31, 2024                                                                                   | <0.33<br><0.33                                     |
| May 22, 2024<br>lune 5, 2024<br>lune 19, 2024<br>luly 3, 2024<br>luly 17, 2024<br>luly 31, 2024<br>August 14, 2024                                     | July 3, 2024<br>July 17, 2024<br>July 31, 2024<br>August 14, 2024                                                                | 0.392<br><0.33<br><0.33<br>1.04                            | June 19, 2024<br>July 3, 2024<br>July 17, 2024<br>July 31, 2024                                                             | July 17, 2024<br>July 31, 2024                                                                                   | <0.33<br><0.33<br><0.33                            | July 3, 2024<br>July 17, 2024<br>July 31, 2024                                                             | July 17, 2024<br>July 31, 2024<br>August 14, 2024                                                                | <0.33<br><0.33<br><0.33                            |
| May 22, 2024<br>une 5, 2024<br>une 19, 2024<br>uly 3, 2024<br>uly 17, 2024<br>uly 31, 2024<br>August 14, 2024<br>August 28, 2024                       | July 3, 2024<br>July 17, 2024<br>July 31, 2024<br>August 14, 2024<br>August 28, 2024                                             | 0.392<br><0.33<br><0.33<br>1.04<br>0.581                   | June 19, 2024<br>July 3, 2024<br>July 17, 2024<br>July 31, 2024<br>August 14, 2024                                          | July 17, 2024<br>July 31, 2024<br>August 14, 2024<br>August 28, 2024                                             | <0.33<br><0.33<br><0.33<br><0.33                   | July 3, 2024<br>July 17, 2024<br>July 31, 2024<br>August 14, 2024                                          | July 17, 2024<br>July 31, 2024<br>August 14, 2024<br>August 28, 2024                                             | <0.33<br><0.33<br><0.33<br><0.33                   |
| May 22, 2024<br>une 5, 2024<br>une 19, 2024<br>uly 3, 2024<br>uly 17, 2024<br>uly 31, 2024<br>August 14, 2024<br>August 28, 2024<br>Geptember 11, 2024 | July 3, 2024<br>July 17, 2024<br>July 31, 2024<br>August 14, 2024<br>August 28, 2024<br>September 11, 2024                       | 0.392<br><0.33<br><0.33<br>1.04<br>0.581<br><0.33          | June 19, 2024<br>July 3, 2024<br>July 17, 2024<br>July 31, 2024<br>August 14, 2024<br>August 28, 2024                       | July 17, 2024<br>July 31, 2024<br>August 14, 2024<br>August 28, 2024<br>September 11, 2024                       | <0.33<br><0.33<br><0.33<br><0.33<br><0.33          | July 3, 2024<br>July 17, 2024<br>July 31, 2024<br>August 14, 2024<br>August 28, 2024                       | July 17, 2024<br>July 31, 2024<br>August 14, 2024<br>August 28, 2024<br>September 11, 2024                       | <0.33<br><0.33<br><0.33<br><0.33<br><0.33          |
| May 22, 2024<br>June 5, 2024<br>June 19, 2024<br>July 3, 2024<br>July 17, 2024                                                                         | July 3, 2024<br>July 17, 2024<br>July 31, 2024<br>August 14, 2024<br>August 28, 2024<br>September 11, 2024<br>September 25, 2024 | 0.392<br><0.33<br><0.33<br>1.04<br>0.581<br><0.33<br><0.33 | June 19, 2024<br>July 3, 2024<br>July 17, 2024<br>July 31, 2024<br>August 14, 2024<br>August 28, 2024<br>September 11, 2024 | July 17, 2024<br>July 31, 2024<br>August 14, 2024<br>August 28, 2024<br>September 11, 2024<br>September 25, 2024 | <0.33<br><0.33<br><0.33<br><0.33<br><0.33<br><0.33 | July 3, 2024<br>July 17, 2024<br>July 31, 2024<br>August 14, 2024<br>August 28, 2024<br>September 11, 2024 | July 17, 2024<br>July 31, 2024<br>August 14, 2024<br>August 28, 2024<br>September 11, 2024<br>September 25, 2024 | <0.33<br><0.33<br><0.33<br><0.33<br><0.33<br><0.33 |
| May 22, 2024<br>une 5, 2024<br>une 19, 2024<br>uly 3, 2024<br>uly 17, 2024<br>uly 31, 2024<br>August 14, 2024<br>August 28, 2024<br>Geptember 11, 2024 | July 3, 2024<br>July 17, 2024<br>July 31, 2024<br>August 14, 2024<br>August 28, 2024<br>September 11, 2024<br>September 25, 2024 | 0.392<br><0.33<br><0.33<br>1.04<br>0.581<br><0.33<br><0.33 | June 19, 2024<br>July 3, 2024<br>July 17, 2024<br>July 31, 2024<br>August 14, 2024<br>August 28, 2024<br>September 11, 2024 | July 17, 2024<br>July 31, 2024<br>August 14, 2024<br>August 28, 2024<br>September 11, 2024<br>September 25, 2024 | <0.33<br><0.33<br><0.33<br><0.33<br><0.33<br><0.33 | July 3, 2024<br>July 17, 2024<br>July 31, 2024<br>August 14, 2024<br>August 28, 2024<br>September 11, 2024 | July 17, 2024<br>July 31, 2024<br>August 14, 2024<br>August 28, 2024<br>September 11, 2024<br>September 25, 2024 | <0.33<br><0.33<br><0.33<br><0.33<br><0.33<br><0.33 |