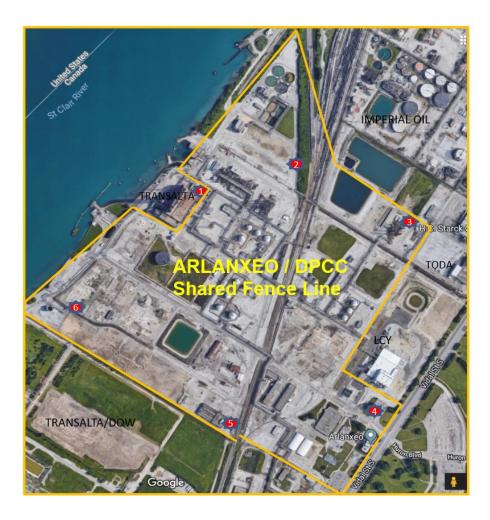

## Diamond Petrochemicals Canada Corporation 1,3-Butadiene Monitors

|          | October 23,<br>2024<br>(μg/m³) | 2024<br>Average (YTD)<br>(µg/m³) |
|----------|--------------------------------|----------------------------------|
| •        | 1.85                           | 0.53                             |
| 2        | 3.79                           | 1.09                             |
| <b>3</b> | 3.22                           | 0.92                             |
| 4        | 1.31                           | 0.43                             |
| <b>5</b> | 0.384                          | 0.23                             |
| 6        | <0.34                          | 0.18                             |