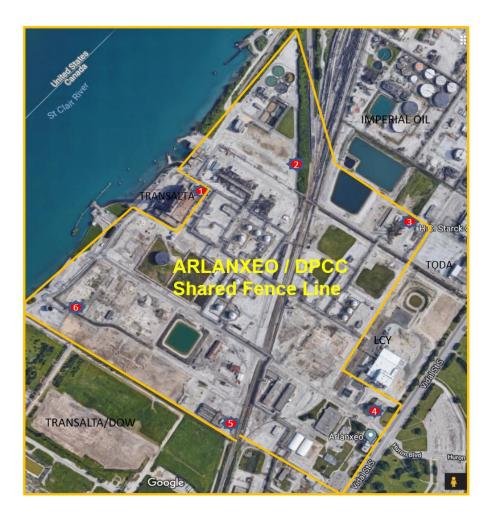

## Diamond Petrochemicals Canada Corporation 1,3-Butadiene Monitors

|   | March 12, 2025<br>(μg/m³) | 2025<br>Average (YTD)<br>(μg/m³) |  |  |  |
|---|---------------------------|----------------------------------|--|--|--|
| 1 | 0.632                     | 0.33                             |  |  |  |
| 2 | 2.71                      | 0.78                             |  |  |  |
| 8 | 1.72                      | 1.07                             |  |  |  |
| 4 | <0.34                     | 0.21                             |  |  |  |
| 5 | <0.34                     | 0.17                             |  |  |  |
| 6 | <0.34                     | 0.17                             |  |  |  |

| Diamo             | nd Petrochemic    | als | Canada Corpora                        | tion: 1,3-Butadier | e Fenceline Mon   | ito | oring - 2025                          |                   |                   |   |                                       |                             |
|-------------------|-------------------|-----|---------------------------------------|--------------------|-------------------|-----|---------------------------------------|-------------------|-------------------|---|---------------------------------------|-----------------------------|
| Monitor Lo        | cation #1         |     | E 0383543<br>N 4755905                | Monitor Lo         | cation #2         |     | E 0383781<br>N 4756013                | Monitor Loca      | ation #3          |   | E 0384093<br>N 4755833                |                             |
| Sample Start Date | Sample End Date   |     | 1,3-Butadiene<br>(ug/m <sup>3</sup> ) | Sample Start Date  | Sample End Date   |     | 1,3-Butadiene<br>(ug/m <sup>3</sup> ) | Sample Start Date | Sample End Date   |   | 1,3-Butadiene<br>(ug/m <sup>3</sup> ) |                             |
| December 18, 2024 | January 2, 2025** |     | <0.33                                 | December 18, 2024  | January 2, 2025** | -   | <0.33                                 | December 18, 2024 | January 2, 2025** |   | <0.33                                 | **Jan 1- stat, pickup Jan 2 |
|                   |                   |     |                                       |                    |                   |     |                                       |                   |                   |   |                                       | - Jan 1- stat, pickup Jan 2 |
| January 2, 2025** | January 15, 2025  | _   | <0.37                                 | January 2, 2025**  | January 15, 2025  |     | <0.37                                 | January 2, 2025** | January 15, 2025  |   | 1.16                                  |                             |
| January 15, 2025  | January 29, 2025  |     | 0.440                                 | January 15, 2025   | January 29, 2025  |     | 0.612                                 | January 15, 2025  | January 29, 2025  |   | 1.27                                  |                             |
| January 29, 2025  | February 12, 2025 |     | 0.359                                 | January 29, 2025   | February 12, 2025 |     | <0.34                                 | January 29, 2025  | February 12, 2025 |   | 0.478                                 |                             |
| February 12, 2025 | February 26, 2025 |     | <0.34                                 | February 12, 2025  | February 26, 2025 |     | 0.852                                 | February 12, 2025 | February 26, 2025 |   | 1.64                                  |                             |
| February 26, 2025 | March 12, 2025    |     | 0.632                                 | February 26, 2025  | March 12, 2025    |     | 2.71                                  | February 26, 2025 | March 12, 2025    |   | 1.72                                  |                             |
|                   |                   |     |                                       |                    |                   |     |                                       |                   |                   |   |                                       |                             |
|                   |                   |     |                                       |                    |                   |     |                                       |                   |                   |   |                                       |                             |
| Average           |                   |     | 0.33                                  | Average            |                   |     | 0.78                                  | Average           |                   |   | 1.07                                  |                             |
| Monitor Lo        | cation #4         |     | E 0383953<br>N 4755328                | Monitor Lo         | cation #5         |     | E 0383589<br>N 4755252                | Monitor Loca      | ation #6          |   | E 0383213<br>N 4755589                |                             |
| Sample Start Date | Sample End Date   |     | 1,3-Butadiene<br>(ug/m <sup>3</sup> ) | Sample Start Date  | Sample End Date   |     | 1,3-Butadiene<br>(ug/m <sup>3</sup> ) | Sample Start Date | Sample End Date   |   | 1,3-Butadiene<br>(ug/m <sup>3</sup> ) |                             |
| December 18, 2024 | January 2, 2025** | _   | <0.33                                 | December 18, 2024  | January 2, 2025** | -   | <0.33                                 | December 18, 2024 | January 2, 2025** | - | <0.33                                 | -                           |
|                   |                   | _   |                                       |                    |                   |     |                                       |                   |                   |   |                                       |                             |
| January 2, 2025** | January 15, 2025  | _   | <0.37                                 | January 2, 2025**  | January 15, 2025  |     | <0.37                                 | January 2, 2025** | January 15, 2025  |   | <0.37                                 |                             |
| January 15, 2025  | January 29, 2025  |     | <0.34                                 | January 15, 2025   | January 29, 2025  |     | <0.34                                 | January 15, 2025  | January 29, 2025  |   | <0.34                                 |                             |
| January 29, 2025  | February 12, 2025 |     | <0.34                                 | January 29, 2025   | February 12, 2025 |     | < 0.34                                | January 29, 2025  | February 12, 2025 |   | < 0.34                                |                             |
| February 12, 2025 | February 26, 2025 |     | 0.383                                 | February 12, 2025  | February 26, 2025 |     | < 0.34                                | February 12, 2025 | February 26, 2025 |   | < 0.34                                |                             |
| February 26, 2025 | March 12, 2025    |     | <0.34                                 | February 26, 2025  | March 12, 2025    |     | <0.34                                 | February 26, 2025 | March 12, 2025    |   | <0.34                                 |                             |
|                   |                   |     |                                       |                    |                   |     |                                       |                   |                   |   |                                       |                             |
|                   |                   |     |                                       |                    |                   |     |                                       |                   |                   |   |                                       |                             |
|                   |                   |     |                                       |                    |                   |     |                                       |                   |                   |   |                                       |                             |
|                   |                   |     |                                       |                    |                   |     |                                       |                   |                   |   |                                       |                             |
|                   |                   |     |                                       |                    |                   |     |                                       |                   |                   |   |                                       |                             |
|                   |                   |     |                                       |                    |                   |     |                                       |                   |                   |   |                                       |                             |
|                   |                   |     |                                       |                    |                   |     |                                       |                   |                   |   |                                       |                             |
|                   |                   |     |                                       |                    |                   |     |                                       |                   |                   |   |                                       |                             |
|                   |                   |     |                                       |                    |                   |     |                                       |                   |                   |   |                                       |                             |
| Average           |                   |     | 0.21                                  | Average            |                   | 1   | 0.17                                  | Average           |                   |   | 0.17                                  |                             |