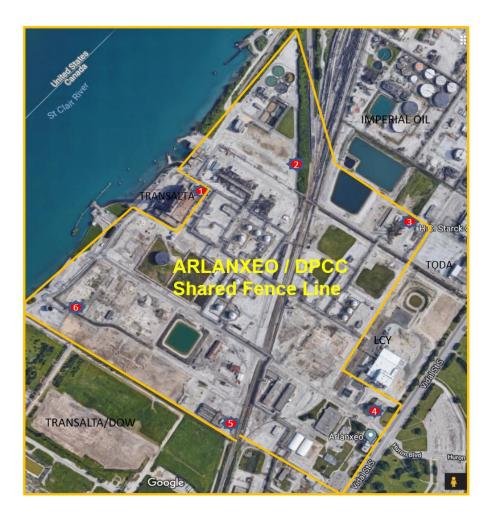

## Diamond Petrochemicals Canada Corporation 1,3-Butadiene Monitors

|          | March 26, 2025<br>(μg/m³) | 2025<br>Average (YTD)<br>(μg/m³) |  |  |  |
|----------|---------------------------|----------------------------------|--|--|--|
| 1        | <0.34                     | 0.30                             |  |  |  |
| 2        | 1.42                      | 0.87<br>0.98                     |  |  |  |
| <b>3</b> | 0.437                     |                                  |  |  |  |
| 4        | <0.34                     | 0.20                             |  |  |  |
| 5        | <0.34                     | 0.17                             |  |  |  |
| 6        | <0.34                     | 0.17                             |  |  |  |

| Diamo               | nd Petrochemic                       | als                 | Canada Corpora                        | ation: 1,3-Butadien    | e Fenceline Moni    | itc | oring - 2025                          |                   |                   |                                       |                             |
|---------------------|--------------------------------------|---------------------|---------------------------------------|------------------------|---------------------|-----|---------------------------------------|-------------------|-------------------|---------------------------------------|-----------------------------|
| Monitor Lo          | cation #1                            |                     | E 0383543<br>N 4755905                | Monitor Loo            | ation #2            |     | E 0383781<br>N 4756013                | Monitor Loca      | ation #3          | E 0384093<br>N 4755833                |                             |
| Sample Start Date   | Sample End Date                      |                     | 1,3-Butadiene<br>(ug/m <sup>3</sup> ) | Sample Start Date      | Sample End Date     |     | 1,3-Butadiene<br>(ug/m <sup>3</sup> ) | Sample Start Date | Sample End Date   | 1,3-Butadiene<br>(ug/m <sup>3</sup> ) |                             |
| December 18, 2024   | January 2, 2025**                    | -                   | <0.33                                 | December 18, 2024      | January 2, 2025**   |     | <0.33                                 | December 18, 2024 | January 2, 2025** | <0.33                                 | **Jan 1- stat, pickup Jan 2 |
| January 2, 2025**   | January 15, 2025                     |                     | <0.37                                 | January 2, 2025**      | January 15, 2025    |     | <0.37                                 | January 2, 2025** | January 15, 2025  | 1.16                                  | Surf 1 Stat, pickap Surf 1  |
| January 15, 2025    | January 15, 2025<br>January 29, 2025 | _                   | 0.440                                 | January 15, 2025       | January 29, 2025    |     | 0.612                                 | January 15, 2025  | January 29, 2025  | 1.16                                  |                             |
|                     |                                      |                     |                                       |                        |                     |     |                                       |                   |                   |                                       |                             |
| January 29, 2025    | February 12, 2025                    | _                   | 0.359                                 | January 29, 2025       | February 12, 2025   |     | <0.34                                 | January 29, 2025  | February 12, 2025 | 0.478                                 |                             |
| February 12, 2025   | February 26, 2025                    |                     | <0.34                                 | February 12, 2025      | February 26, 2025   |     | 0.852                                 | February 12, 2025 | February 26, 2025 | 1.64                                  |                             |
| February 26, 2025   | March 12, 2025                       | _                   | 0.632                                 | February 26, 2025      | March 12, 2025      |     | 2.71                                  | February 26, 2025 | March 12, 2025    | 1.72                                  |                             |
| March 12, 2025      | March 26, 2025                       |                     | <0.34                                 | March 12, 2025         | March 26, 2025      |     | 1.42                                  | March 12, 2025    | March 26, 2025    | 0.437                                 |                             |
|                     |                                      |                     |                                       |                        |                     |     |                                       |                   |                   |                                       |                             |
|                     |                                      |                     |                                       |                        |                     |     |                                       |                   |                   |                                       |                             |
| Average             |                                      |                     | 0.30                                  | Average                |                     |     | 0.87                                  | Average           |                   | 0.98                                  |                             |
| Monitor Location #4 |                                      | Monitor Location #5 |                                       | E 0383589<br>N 4755252 | Monitor Location #6 |     | E 0383213<br>N 4755589                |                   |                   |                                       |                             |
| Sample Start Date   | Sample End Date                      |                     | 1,3-Butadiene                         | Sample Start Date      | Sample End Date     |     | 1,3-Butadiene                         | Sample Start Date | Sample End Date   | 1,3-Butadiene                         |                             |
|                     |                                      | _                   | (ug/m <sup>3</sup> )                  |                        |                     |     | (ug/m <sup>3</sup> )                  |                   |                   | (ug/m <sup>3</sup> )                  |                             |
| December 18, 2024   | January 2, 2025**                    | _                   | <0.33                                 | December 18, 2024      | January 2, 2025**   |     | <0.33                                 | December 18, 2024 | January 2, 2025** | <0.33                                 |                             |
| January 2, 2025**   | January 15, 2025                     |                     | <0.37                                 | January 2, 2025**      | January 15, 2025    |     | <0.37                                 | January 2, 2025** | January 15, 2025  | <0.37                                 |                             |
| January 15, 2025    | January 29, 2025                     |                     | <0.34                                 | January 15, 2025       | January 29, 2025    |     | <0.34                                 | January 15, 2025  | January 29, 2025  | <0.34                                 |                             |
| January 29, 2025    | February 12, 2025                    |                     | <0.34                                 | January 29, 2025       | February 12, 2025   |     | <0.34                                 | January 29, 2025  | February 12, 2025 | <0.34                                 |                             |
| February 12, 2025   | February 26, 2025                    |                     | 0.383                                 | February 12, 2025      | February 26, 2025   |     | < 0.34                                | February 12, 2025 | February 26, 2025 | < 0.34                                |                             |
| February 26, 2025   | March 12, 2025                       |                     | <0.34                                 | February 26, 2025      | March 12, 2025      |     | <0.34                                 | February 26, 2025 | March 12, 2025    | < 0.34                                |                             |
| March 12, 2025      | March 26, 2025                       |                     | <0.34                                 | March 12, 2025         | March 26, 2025      |     | < 0.34                                | March 12, 2025    | March 26, 2025    | < 0.34                                |                             |
|                     |                                      |                     |                                       |                        |                     |     |                                       |                   |                   |                                       |                             |
|                     |                                      |                     |                                       |                        |                     |     |                                       |                   |                   |                                       |                             |
|                     |                                      |                     |                                       |                        |                     |     |                                       |                   |                   |                                       |                             |
|                     |                                      |                     |                                       |                        |                     |     |                                       |                   |                   |                                       |                             |
|                     |                                      |                     |                                       |                        |                     |     |                                       |                   |                   |                                       |                             |
|                     | -                                    | -                   |                                       |                        |                     |     |                                       |                   |                   |                                       | 1                           |
|                     |                                      |                     |                                       |                        |                     |     |                                       |                   |                   |                                       |                             |
|                     |                                      |                     |                                       |                        |                     |     |                                       |                   |                   |                                       |                             |
|                     |                                      |                     |                                       |                        |                     |     |                                       |                   |                   |                                       |                             |
|                     |                                      |                     |                                       |                        |                     |     |                                       |                   |                   |                                       | 1                           |
|                     |                                      |                     |                                       |                        |                     |     |                                       |                   |                   |                                       |                             |
|                     |                                      |                     |                                       |                        | 1                   |     |                                       |                   |                   |                                       |                             |
|                     | -                                    |                     |                                       |                        |                     |     |                                       |                   |                   |                                       |                             |
|                     |                                      |                     |                                       |                        |                     |     |                                       |                   |                   |                                       |                             |
|                     |                                      |                     |                                       |                        |                     |     |                                       |                   |                   |                                       |                             |
|                     |                                      |                     |                                       |                        |                     |     |                                       |                   |                   |                                       |                             |
|                     |                                      |                     |                                       |                        |                     |     |                                       |                   |                   |                                       |                             |
|                     |                                      |                     |                                       |                        |                     |     |                                       |                   |                   |                                       | 1                           |
|                     |                                      |                     |                                       |                        |                     |     |                                       |                   |                   |                                       |                             |
|                     |                                      |                     |                                       |                        |                     |     |                                       |                   |                   |                                       |                             |
|                     |                                      | +                   | 0.20                                  | Average                |                     | -   | 0.17                                  | Average           |                   | 0.17                                  | -                           |
| Average             |                                      |                     |                                       |                        |                     |     |                                       |                   |                   |                                       |                             |